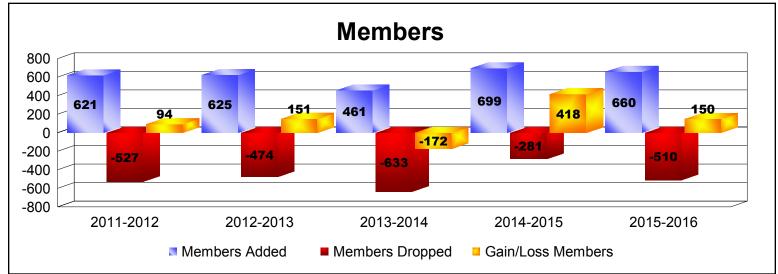

District 322C1 As of June 2016 Cumulative

| Year      | New<br>Clubs | Dropped<br>Clubs | Gain/<br>Loss<br>Clubs | New<br>Members | Charter<br>Members | Reinstate<br>Members | Transfer<br>Members | Total<br>Member<br>Added | Total<br>Members<br>Dropped | Gain/<br>Loss<br>Members |
|-----------|--------------|------------------|------------------------|----------------|--------------------|----------------------|---------------------|--------------------------|-----------------------------|--------------------------|
| 2011-2012 | 7            | -10              | -3                     | 384            | 192                | 44                   | 1                   | 621                      | -527                        | 94                       |
| 2012-2013 | 8            | -3               | 5                      | 335            | 233                | 55                   | 2                   | 625                      | -474                        | 151                      |
| 2013-2014 | 4            | -10              | -6                     | 276            | 118                | 59                   | 8                   | 461                      | -633                        | -172                     |
| 2014-2015 | 9            | -1               | 8                      | 384            | 240                | 66                   | 9                   | 699                      | -281                        | 418                      |
| 2015-2016 | 8            | -4               | 4                      | 403            | 213                | 38                   | 6                   | 660                      | -510                        | 150                      |
| Average   | 7            | -6               | 2                      | 356            | 199                | 52                   | 5                   | 613                      | -485                        | 128                      |