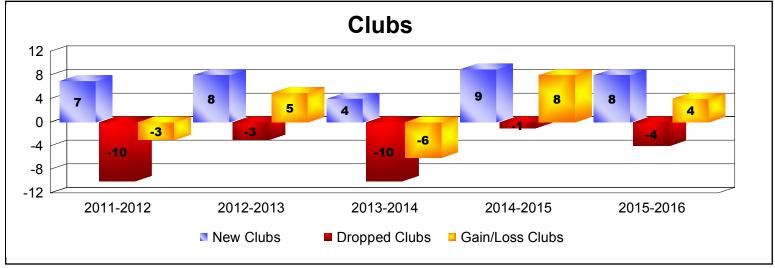

District 322C1 As of June 2016 Cumulative

| Year      | New<br>Clubs | Dropped<br>Clubs | Gain/<br>Loss<br>Clubs | New<br>Members | Charter<br>Members | Reinstate<br>Members | Transfer<br>Members | Total<br>Member<br>Added | Total<br>Members<br>Dropped | Gain/<br>Loss<br>Members |
|-----------|--------------|------------------|------------------------|----------------|--------------------|----------------------|---------------------|--------------------------|-----------------------------|--------------------------|
| 2011-2012 | 7            | -10              | -3                     | 384            | 192                | 44                   | 1                   | 621                      | -527                        | 94                       |
| 2012-2013 | 8            | -3               | 5                      | 335            | 233                | 55                   | 2                   | 625                      | -474                        | 151                      |
| 2013-2014 | 4            | -10              | -6                     | 276            | 118                | 59                   | 8                   | 461                      | -633                        | -172                     |
| 2014-2015 | 9            | -1               | 8                      | 384            | 240                | 66                   | 9                   | 699                      | -281                        | 418                      |
| 2015-2016 | 8            | -4               | 4                      | 403            | 213                | 38                   | 6                   | 660                      | -510                        | 150                      |
| Average   | 7            | -6               | 2                      | 356            | 199                | 52                   | 5                   | 613                      | -485                        | 128                      |